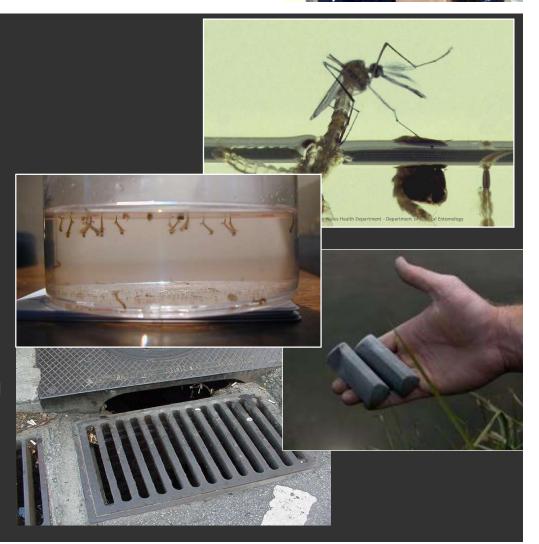

## MOSQUITO COMPLAINTS

## LARVICIDING EFFORTS

- Storm drains and catchment basins
- Requests for mosquito control assistance
- Detailed assessment around areas of concern