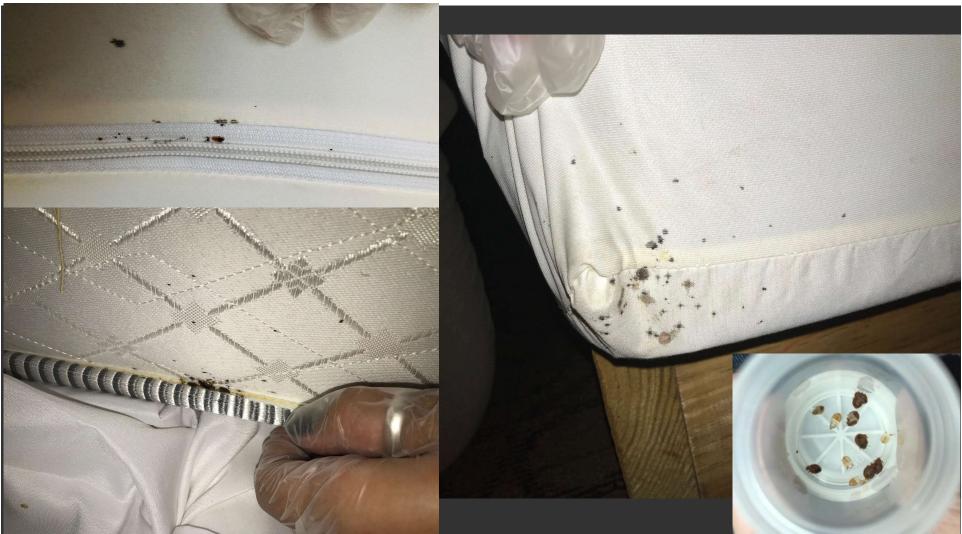

b></b>  | [ ]     |         | 1           |          |           | <b></b>  |      | (         | $\square$  |           |      | 1         | 1         |      |      |      |
| TOTAL | 6         | 36   | 55       | 22       | 24      | 8       | 55          | 12       | 6         | 13       | 25   | 117       | 20         | 12        | 17   | 13        | 64        | 38   | 16   | 12   |



### **GPS Points**

- Bird Collected
  - Complaints
- Door-to-door

 $\bigcirc$ 

Larviciding

- 🛃 Tires
- Trap Set
- 8 Trap Removed
- Trash



# DEAD BIRD SURVEILLANCE



## MOSQUITO COMPLAINTS



## LARVICIDING EFFORTS

- Storm drains and catchment basins
- Requests for mosquito control assistance
- Detailed assessment around areas of concern





### NUISANCE POOL COMPLAINTS





## BEDBUG COMPLAINTS





### **RODENT COMPLAINTS**



# **RESTAURANT COMPLAINTS**





### ANY QUESTIONS?