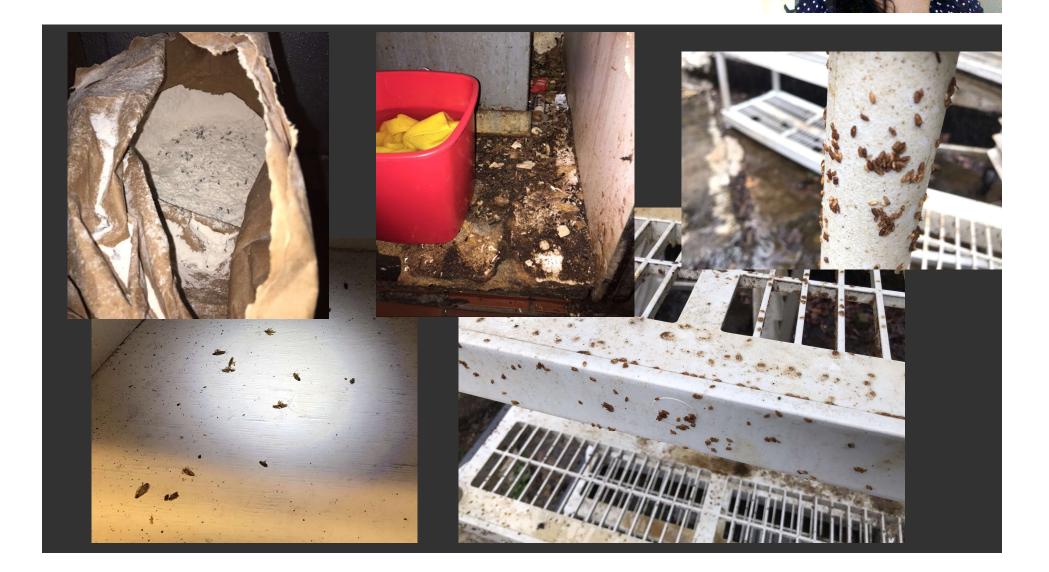

| <b></b>  |      | (         | $\square$  |           |      | 1         | 1         |      |      |      |
| TOTAL | 6         | 36   | 55       | 22       | 24      | 8       | 55          | 12       | 6         | 13       | 25   | 117       | 20         | 12        | 17   | 13        | 64        | 38   | 16   | 12   |



### **GPS Points**

- Bird Collected
  - Complaints
- Door-to-door

 $\bigcirc$ 

Larviciding

- 🛃 Tires
- Trap Set
- 8 Trap Removed
- Trash



# DEAD BIRD SURVEILLANCE



## MOSQUITO COMPLAINTS



## LARVICIDING EFFORTS

- Storm drains and catchment basins
- Requests for mosquito control assistance
- Detailed assessment around areas of concern





### NUISANCE POOL COMPLAINTS





## BEDBUG COMPLAINTS





### **RODENT COMPLAINTS**



# **RESTAURANT COMPLAINTS**





### ANY QUESTIONS?