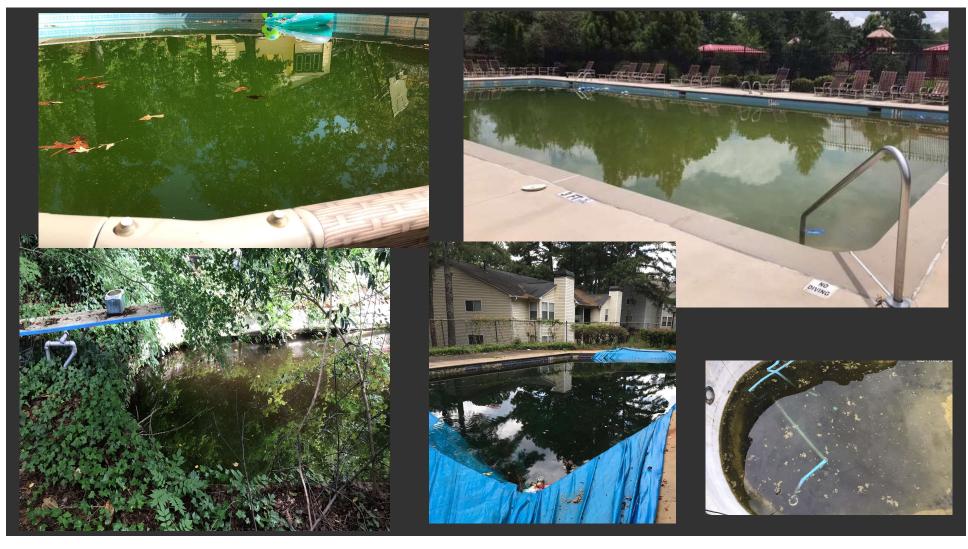

|      |          | <b></b>  | [ ]     |         | 1           |          |           | <b></b>  |      | (         | $\square$  |           |      | 1         | 1         |      |      |      |
| TOTAL | 6         | 36   | 55       | 22       | 24      | 8       | 55          | 12       | 6         | 13       | 25   | 117       | 20         | 12        | 17   | 13        | 64        | 38   | 16   | 12   |



### **GPS Points**

- Bird Collected
  - Complaints
- Door-to-door

 $\bigcirc$ 

Larviciding

- 🛃 Tires
- Trap Set
- 8 Trap Removed
- Trash



# DEAD BIRD SURVEILLANCE



## MOSQUITO COMPLAINTS



## LARVICIDING EFFORTS

- Storm drains and catchment basins
- Requests for mosquito control assistance
- Detailed assessment around areas of concern





### NUISANCE POOL COMPLAINTS





## BEDBUG COMPLAINTS





### **RODENT COMPLAINTS**



# **RESTAURANT COMPLAINTS**





### ANY QUESTIONS?