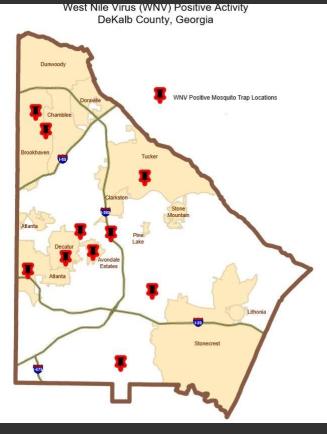

### Georgia Human WNV Cases, 2001-2020

| Month | 2001      | 2002 | 2003     | 2004     | 2005    | 2006    | 2007        | 2008     | 2009      | 2010     | 2011 | 2012      | 2013       | 2014      | 2015 | 2016      | 2017      | 2018 | 2019 | 2020 |
|-------|-----------|------|----------|----------|---------|---------|-------------|----------|-----------|----------|------|-----------|------------|-----------|------|-----------|-----------|------|------|------|
| Jan   |           |      | $\vdash$ | <u> </u> |         | <b></b> | <b></b>     | <u> </u> | (         | <b></b>  |      | <u> </u>  | $\square$  | $\square$ |      |           |           |      |      |      |
| Feb   | ,,        |      |          | [        |         |         | $\square$   |          |           |          |      | $\square$ |            | (         |      |           | $\square$ |      |      |      |
| March |           |      |          | <b>_</b> | <b></b> |         | [ <b></b> ' |          |           | 1        |      | $\square$ | $\square$  | $\square$ |      | $\square$ | $\square$ |      |      |      |
| April | · · · · · |      |          | [        |         |         | <b></b>     |          |           | 1        |      | $\square$ |            | $\square$ |      | 1         | 1         |      |      |      |
| May   | ,         |      |          | []       |         | <b></b> | $\square'$  |          | $\square$ | 1        |      | 1         |            | (         |      | 1         | $\square$ |      |      |      |
| June  | · [ '     |      | 2        | <b>,</b> | 2       | <b></b> | 1           |          | ('        | <b></b>  |      | 2         | $ \square$ | 1         |      | (         | 1         |      |      |      |
| July  | 1         | 1    | 4        | 2        | (       | 2       | 7           | 2        |           | 2        | 4    | 28        | 2          | 4         | 5    | 1         | 13        | 5    | 2    | 1    |
| Aug   | 2         | 23   | 17       | 13       | 6       | 5       | 19          | 3        | 3         | 6        | 16   | 53        | 6          | 3         | 5    | 5         | 22        | 14   | 5    | 7    |
| Sept  | 1         | 8    | 23       | 5        | 11      | 1       | 24          | 6        | 2         | 2        | 3    | 20        | 5          | 3         | 5    | 2         | 15        | 11   | 6    | 1    |
| Oct   | 1         | 4    | 4        | 2        | 4       |         | 2           | 1        | 1         | <b>_</b> | 2    | 7         | 6          | 1         | 2    | 2         | 4         | 6    | 2    | 2    |
| Nov   | ,         |      | 5        |          | 1       | <b></b> | 1           |          |           | <b>_</b> |      | 6         |            |           |      | ()        | 7         | 2    | 1    | 1    |
| Dec   | 1         |      |          | <b></b>  | [ ]     |         | 1           |          |           | <b></b>  |      | (         | $\square$  |           |      | 1         | 1         |      |      |      |
| TOTAL | 6         | 36   | 55       | 22       | 24      | 8       | 55          | 12       | 6         | 13       | 25   | 117       | 20         | 12        | 17   | 13        | 64        | 38   | 16   | 12   |