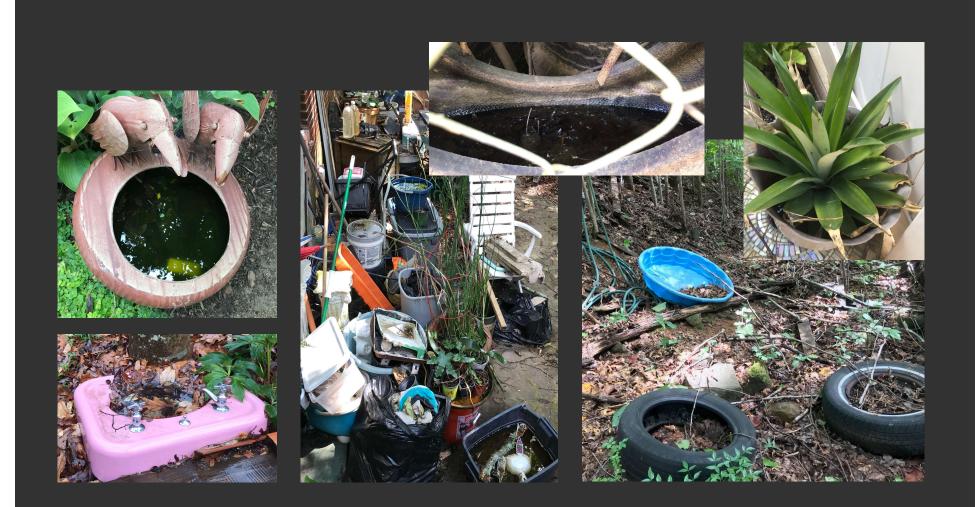

## MOSQUITO COMPLAINTS

## LARVICIDING EFFORTS

- Storm drains and catchment basins
- Requests for mosquito control assistance
- Detailed assessment around areas of concern