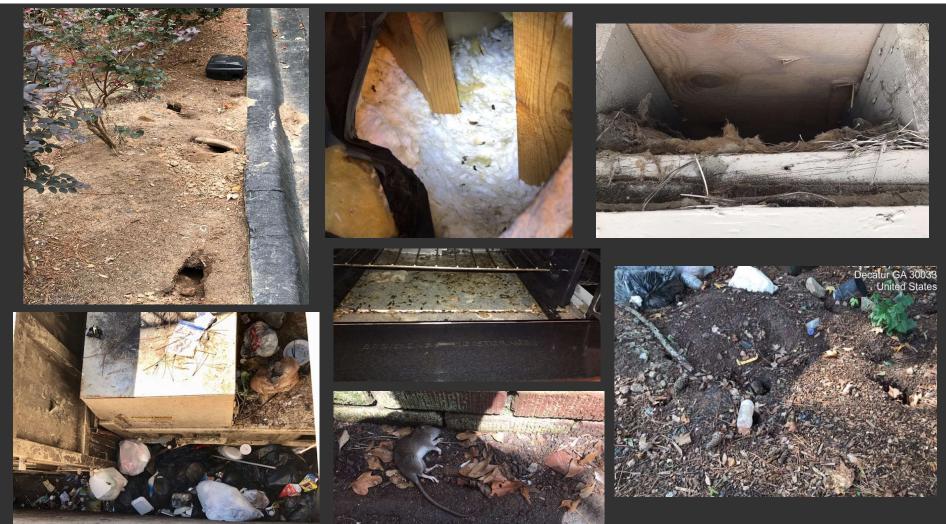

|          |           | <b></b>  |      | (         | $\square$  |           |      | 1         | 1         |      |      |      |
| TOTAL | 6         | 36   | 55       | 22       | 24      | 8       | 55          | 12       | 6         | 13       | 25   | 117       | 20         | 12        | 17   | 13        | 64        | 38   | 16   | 12   |



### **GPS Points**

- Bird Collected
  - Complaints
- Door-to-door

 $\bigcirc$ 

Larviciding

- 🛃 Tires
- Trap Set
- 8 Trap Removed
- Trash



# DEAD BIRD SURVEILLANCE



## MOSQUITO COMPLAINTS



## LARVICIDING EFFORTS

- Storm drains and catchment basins
- Requests for mosquito control assistance
- Detailed assessment around areas of concern





### NUISANCE POOL COMPLAINTS





## BEDBUG COMPLAINTS





### **RODENT COMPLAINTS**



# **RESTAURANT COMPLAINTS**





### ANY QUESTIONS?