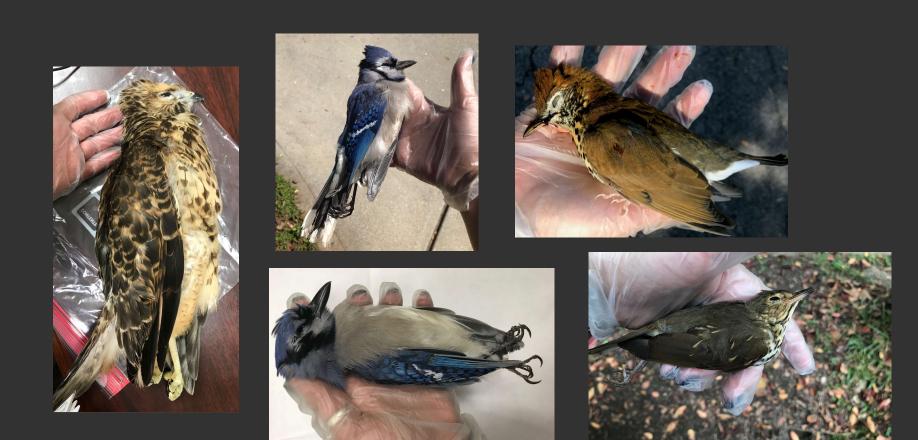

|      | 5        |          | 1       | <b></b> | 1           |          |           | <b>_</b> |      | 6         |            |           |      | ()        | 7         | 2    | 1    | 1    |
| Dec   | 1         |      |          | <b></b>  | [ ]     |         | 1           |          |           | <b></b>  |      | (         | $\square$  |           |      | 1         | 1         |      |      |      |
| TOTAL | 6         | 36   | 55       | 22       | 24      | 8       | 55          | 12       | 6         | 13       | 25   | 117       | 20         | 12        | 17   | 13        | 64        | 38   | 16   | 12   |



### **GPS Points**

- Bird Collected
  - Complaints
- Door-to-door

 $\bigcirc$ 

Larviciding

- 🛃 Tires
- Trap Set
- 8 Trap Removed
- Trash



# DEAD BIRD SURVEILLANCE



## MOSQUITO COMPLAINTS



## LARVICIDING EFFORTS

- Storm drains and catchment basins
- Requests for mosquito control assistance
- Detailed assessment around areas of concern





### NUISANCE POOL COMPLAINTS





## BEDBUG COMPLAINTS





### **RODENT COMPLAINTS**



# **RESTAURANT COMPLAINTS**





### ANY QUESTIONS?